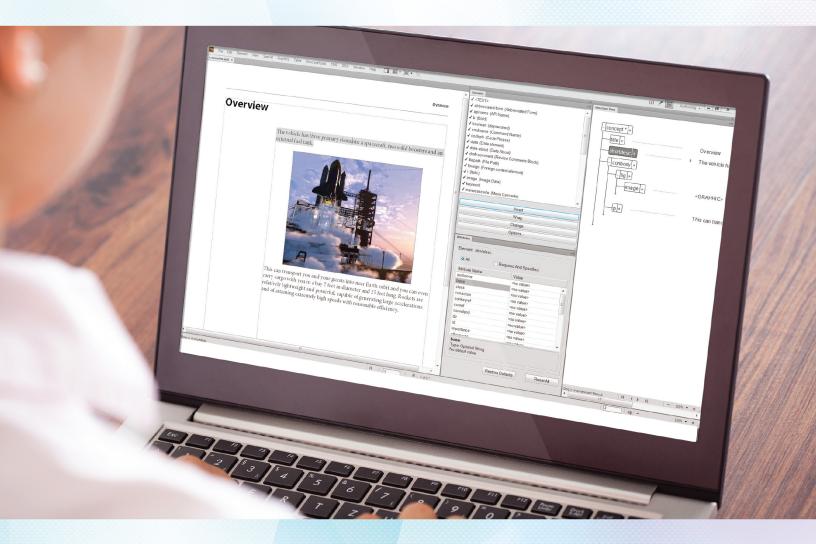

## Adobe FrameMaker (2015 release)

## Experience best-in-class XML authoring

- Author DITA content with out-of-the-box DITA 1.3 support
- Work faster with enhanced Structure view
- Empower your SMEs to work in the simplified form-like XML environment