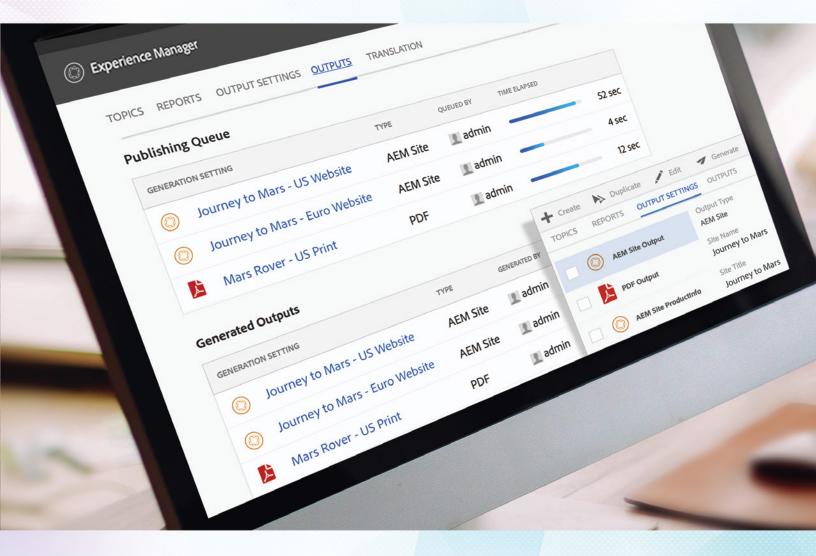

## XML Documentation Add-on for Adobe Experience Manager

## An end-to-end enterprise class component content management solution for DITA-based content creation and delivery

- Reduce total cost of ownership by up to 40%
- 3x Increase enterprise content velocity by up to three times
- Enjoy all core CCMS functions such as collaboration, review, approval, translation, search and reports