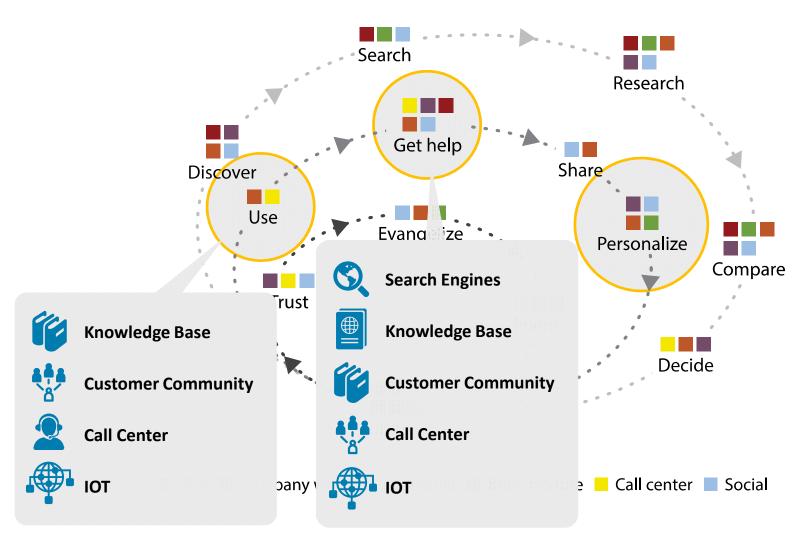

## **Touchpoint: Call Center Goal: Close the Case Quickly**

### **DITA-based Content Collaboration**