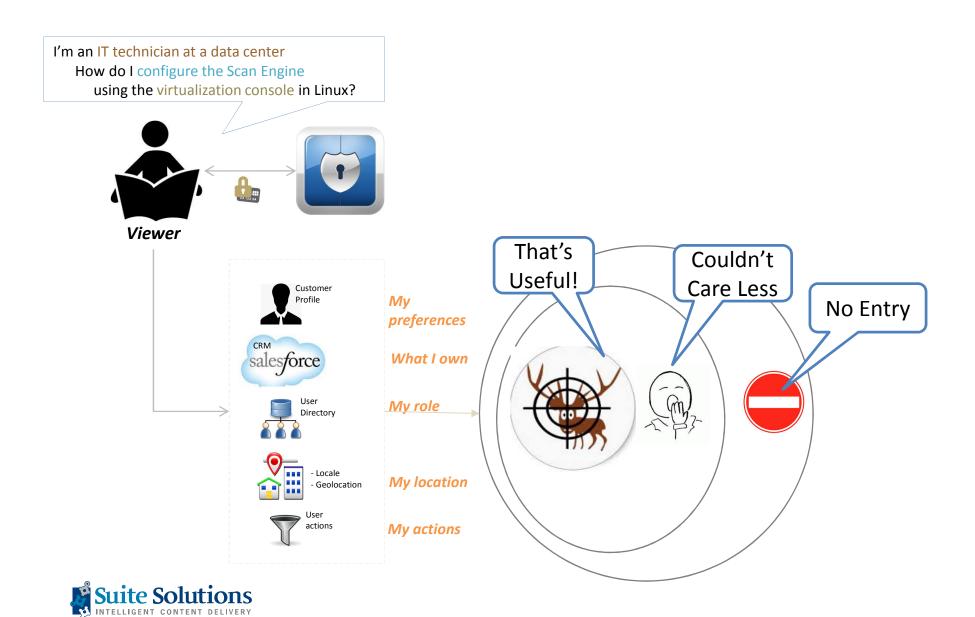

uct Information & The Support Experience**





## Goal: Optimize the Support Process through Easy Access to Product Knowledge



Reduce Number of tickets and improve average handle-time and first-call-resolution



## **Product Information Touchpoints for Support**



#### **Documentation Portal**

Deep technical search

Customer/Support



**Case deflection** 

**Customer/Support** 



#### **Call Center**

Quick contextual help to close ticket

**Support** 



## **Problem: Inconsistent Utilization of Documentation Across Touchpoints**





Technical Knowledge Delivery in a Typical "Performing"

**Organization** 





## **Key to Case Deflection: Easy Access to Documentation and Knowledge Articles for Customers**









## **Key to Case Deflection: Deliver Relevant Content Quickly**



## **Touchpoint: Call Center Goal: Close the Case Quickly**





### **DITA-based Content Collaboration**





### **Best Practices**

### **Organization**

Shared taxonomy between technical documentation and support KB articles

#### **Process**

Make curated content & effective feedback an inherent

part of your process

Implement an agile process

Analyze your customer journey

### **Technology**

Implement dynamic publishing supporting all touchpoints





### **Results**



### **Customers**

Lower Effort
Increased Spend
Brand Loyalty



### **Employees**

Increased Productivity
Improved Engagement
Knowledge Retention



### **Support Agents**

Less Tickets Lower AHT Higher FCR



### **Marketing**

Site Traffic Boost
Brand Loyalty
Vibrant Community





# Visit us at www.suite-sol.