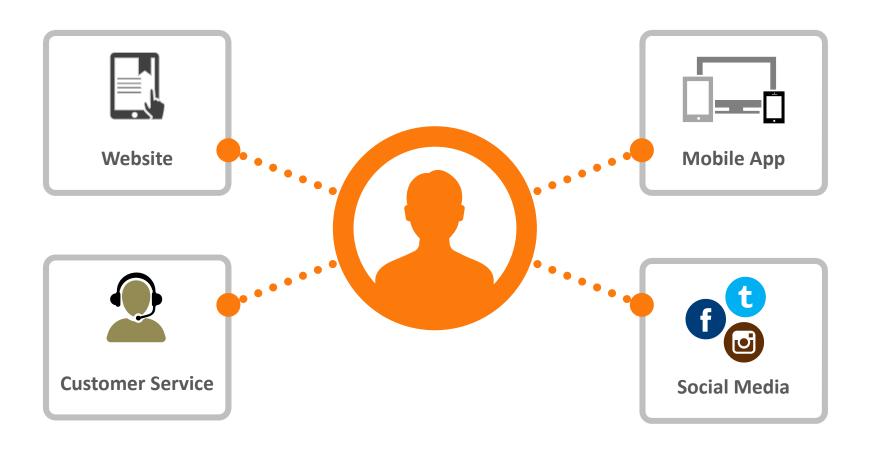

### Where do our customers interact with us?

### What is a touchpoint?

## touch-point

/'təCH\_point/

#### noun

Any product, service, transaction, venue, or experience through which a customer receives a significant impression of your brand.