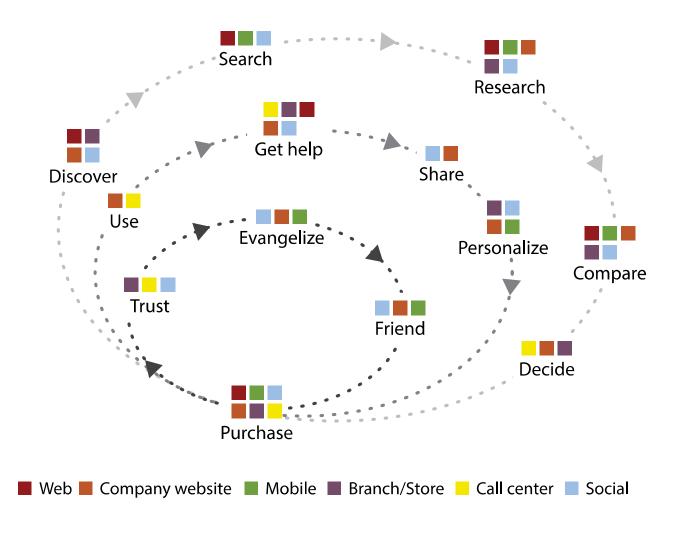

## **Problem: Inconsistent Utilization of Documentation Across Touchpoints**

Technical Knowledge Delivery in a Typical "Performing"

**Organization** 