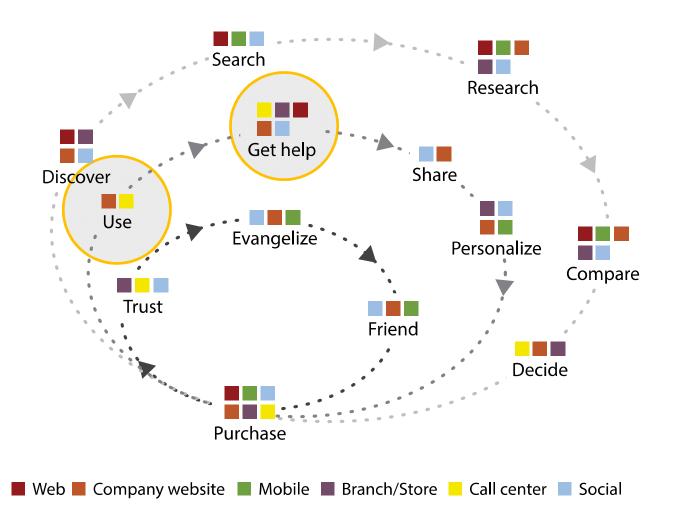

## **Key to Case Deflection: Easy Access to Documentation and Knowledge Articles for Customers**

## **Key to Case Deflection: Deliver Relevant Content Quickly**