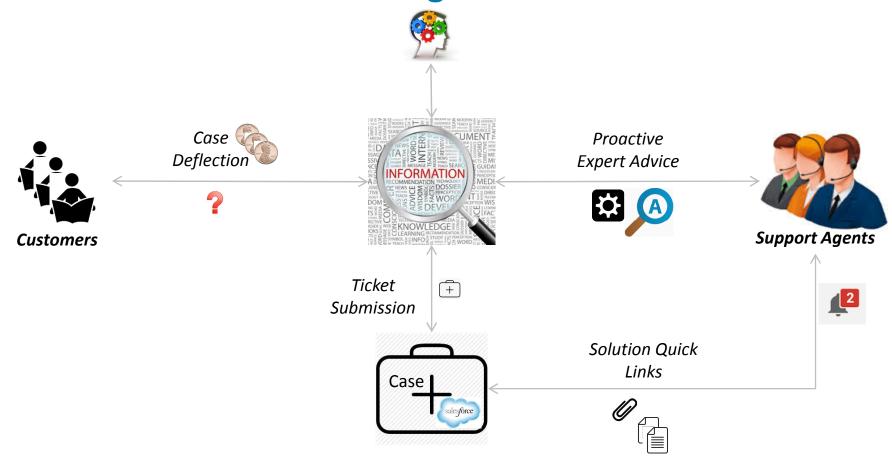

## **Product Information Touchpoints for Support**

#### **Documentation Portal**

Deep technical search

Customer/Support

**Case deflection** 

**Customer/Support** 

#### **Call Center**

Quick contextual help to close ticket

**Support** 

## **Key to Case Deflection: Easy Access to Documentation and Knowledge Articles for Customers**

## **Key to Case Deflection: Deliver Relevant Content Quickly**

## **Touchpoint: Call Center Goal: Close the Case Quickly**