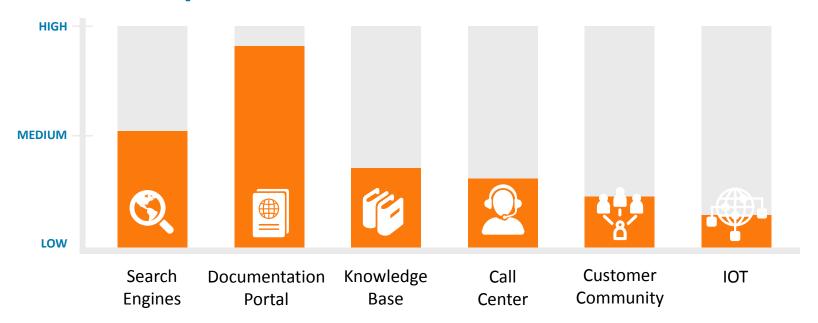

## **Problem: Inconsistent Utilization of Documentation Across Touchpoints**

Technical Knowledge Delivery in a Typical "Performing"

**Organization** 